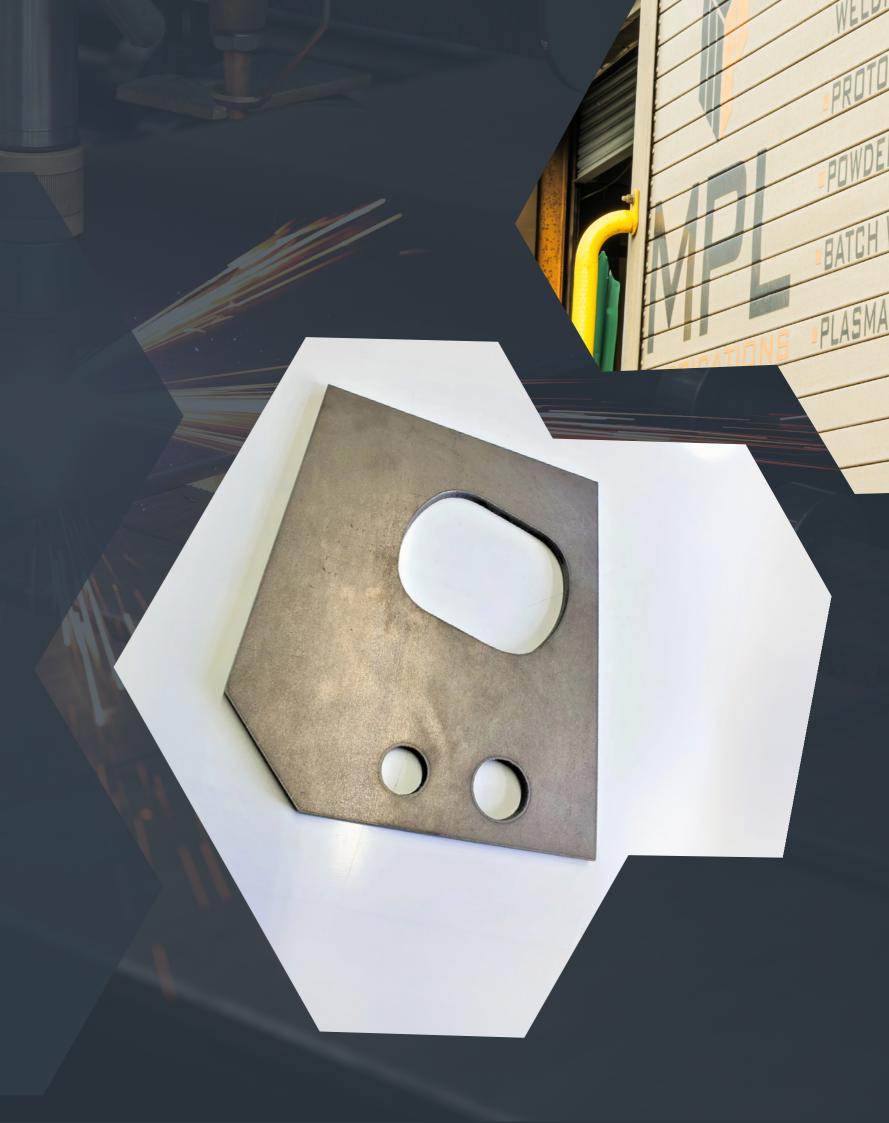

## Our Plasma Cutting Services:

We offer advanced plasma cutting services that enable us to produce customised pieces with precision and accuracy according to your specific requirements. Our plasma cutting techniques can be applied to a wide range of metals, and we will assess the suitability of the technique based on the type of metal and the desired outcome of the project.

#### **Key Features:**

- **Precise and Bespoke Cutting:** MPL Fabrications utilises advanced plasma cutters to create components with clean, accurate cuts according to your exact specifications.
- Material Versatility: We can handle cutting through a variety of metals, including steel and aluminium.
- **Scalability for All Projects:** MPL Fabrications can accommodate both individual cuts and large-scale production runs.