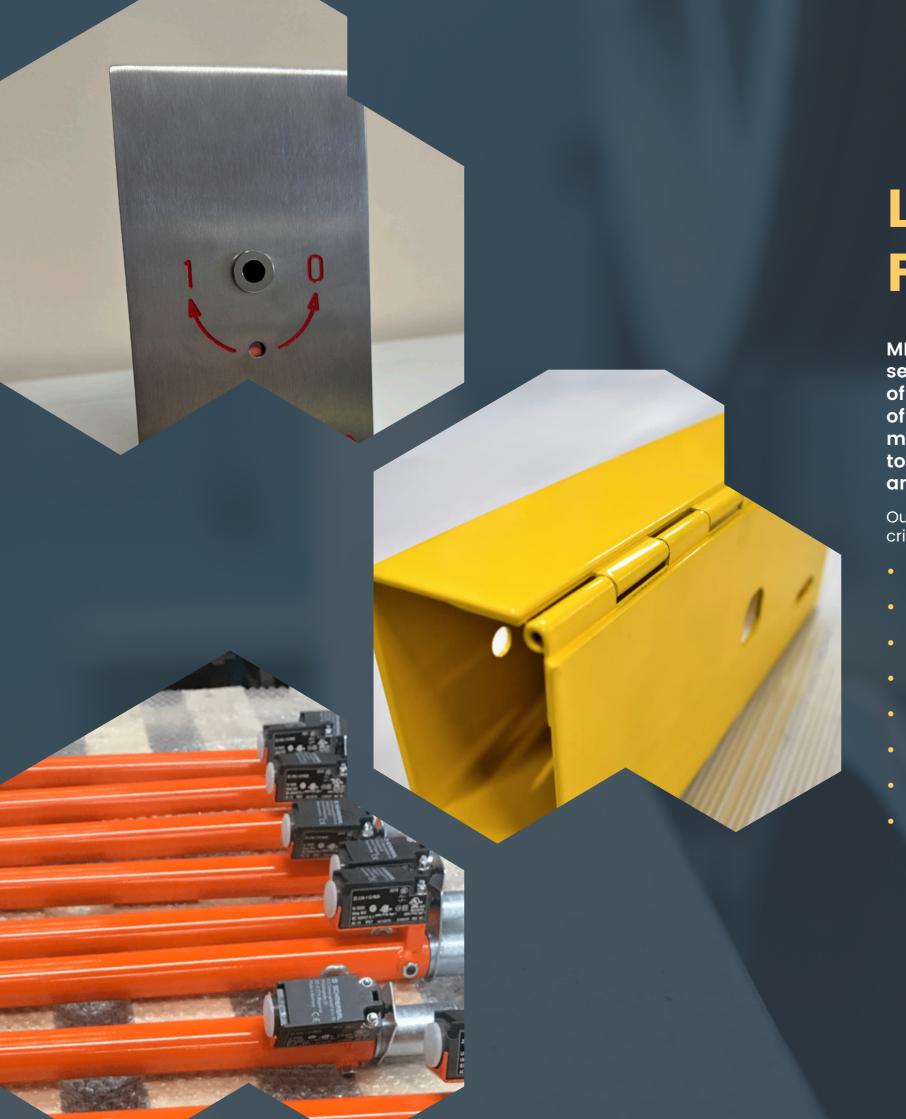

## Lift Component Fabrication

MPL Fabrications offers a comprehensive suite of fabrication services to cater to all your lift component needs. Our team of skilled engineers and fabricators leverages a vast array of techniques and materials to deliver exceptional results that meet your project's specific requirements. We are committed to exceeding your expectations through quality craftsmanship and precision manufacturing.

Our impressive portfolio boasts over 250 different parts, including safety critical items such as buffer posts and telescopic tube kits, as well as:

- Fire Control Switches
- Gear Trays
- Slotted Panel
- Door Release Keys
- Stanchion Packs
- Light Units
- Ladder Lock Boxes
- And many more